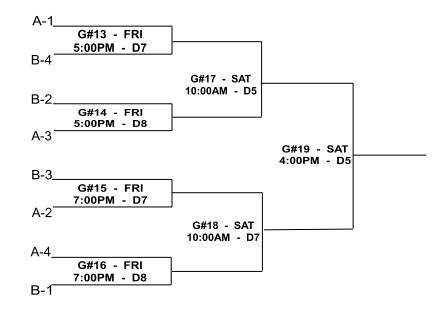

## **GROUP B**

a soluti

#5 COBOURG FORCE

#6 TULSA GRAY SOX

**#7 QC SUBWAY** 

#8 SAND PRAIRIE / HINDU'S

|      | D-2                       |    |                  | THURSDAY |      | D-3                       |    |                           |
|------|---------------------------|----|------------------|----------|------|---------------------------|----|---------------------------|
| G#1  | #1 STONEY CREEK SCRAPPERS | vs | #2 TEXAS STARS   | 1:00РМ   | G#2  | #5 COBOURG FORCE          | VS | #6 TULSA GRAY SOX         |
| G#3  | #1 STONEY CREEK SCRAPPERS | VS | #3 OHIO BATTERY  | 3:00РМ   | G#4  | #5 COBOURG FORCE          | VS | #7 QC SUBWAY              |
|      | <b>D-7</b>                |    |                  |          |      | <b>D-8</b>                |    |                           |
| G#5  | #4 TURNER DESIGN          | vs | #3 OHIO BATTERY  | 7:00РМ   | G#6  | #8 SAND PRAIRIE / HINDU'S | VS | #7 QC SUBWAY              |
| G#7  | #4 TURNER DESIGN          | VS | #2 TEXAS STARS   | 9:00PM   | G#8  | #8 SAND PRAIRIE / HINDU'S | VS | #6 TULSA GRAY SOX         |
|      |                           |    |                  | EDID AV  |      |                           |    |                           |
|      | <b>D-8</b>                |    |                  | FRIDAY   |      | <b>D-7</b>                |    |                           |
| G#9  | #1 STONEY CREEK SCRAPPERS | VS | #4 TURNER DESIGN | 11:00AM  | G#10 | #5 COBOURG FORCE          | VS | #8 SAND PRAIRIE / HINDU'S |
| G#11 | #2 TEXAS STARS            | VS | #3 OHIO BATTERY  | 1:00PM   | G#12 | #6 TULSA GRAY SOX         | VS | #7 QC SUBWAY              |

## **SEEDING PROCEDURE:**

At the conclusion of pool play, teams will be ranked 1 thru 4 in each pool using the following process.

- 1- Pool play record
- 2- Common Games (head to head) if a 2-team tie and is applicable
- 3- TIES: If above isn't applicable, the ties will be broken in the following order, suing all pool games.
  - 1- Fewest Runs Allowed