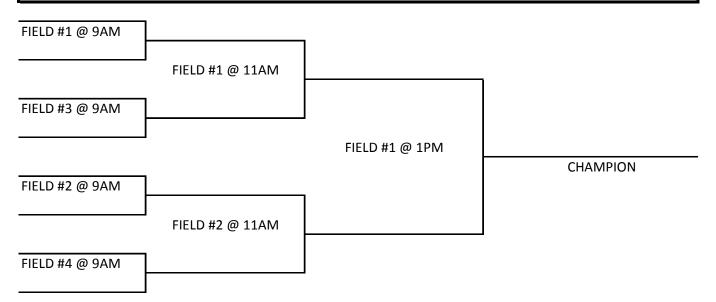

blo Bandits | vs | Cal State Builders |
| Saturday, July 12th |                |      |                |         |                |    |                    |
|                     | FIELD #1       |      |                |         | FIELD #2       |    |                    |
| 1:00 PM             | California A's | vs   | Browning       | 1:00 PM | Page Brake     | vs | Randy's A's        |
| 3:00 PM             | Granite Bakery | vs   | Pueblo Bandits | 3:00 PM | Castlewood     | vs | Cal State Builders |
| 5:00 PM             | California A's | vs   | Randy's A's    | 5:00 PM | Page Brake     | VS | Browning           |
| 7:00 PM             | Pueblo Bandits | VS   | Castlewood     | 7:00 PM | Granite Bakery | VS | Cal State Builders |

Bracket play will take place on Sunday, July 13th