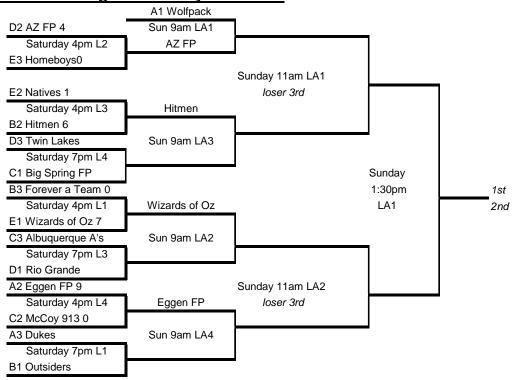

| runs    |        |
|----|---------------|-----|------------------|-------|-------------|---------------------------------|-----|------|------|---------|--------|
| Sa | <u>turday</u> |     | <u>P(</u>        | 00L I | <u> </u>    | POOL E                          | win | loss | ties | allowed | finish |
| 9  | :45am         | LA4 | Natives 0        | VS    | 0 Home Boys | Wizards of Oz, Topeka, Kansas   | 2   | 0    |      |         | 1      |
|    | 11:30         | LA4 | Wizards of Oz 10 | VS    | 2 Home Boys | Natives, Farmington, New Mexico |     | 1    | 1    | 4       | 2      |
|    | 1:15          | LA4 | Wizards of Oz 4  | VS    | 0 Natives   | Home Boys, Gallup, New Mexico   |     | 1    | 1    | 10      | 3      |

## Single Elimination Bracket Begins Saturday Afternoon